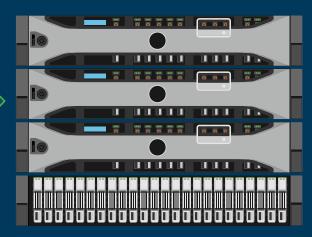

# Do 18 times the work in the same amount of rack space

Ì l. 

18 legacy solutions

#### New PowerEdge + vSphere solution

3x Dell PowerEdge R730 rack server

**Dell Storage** SC4020